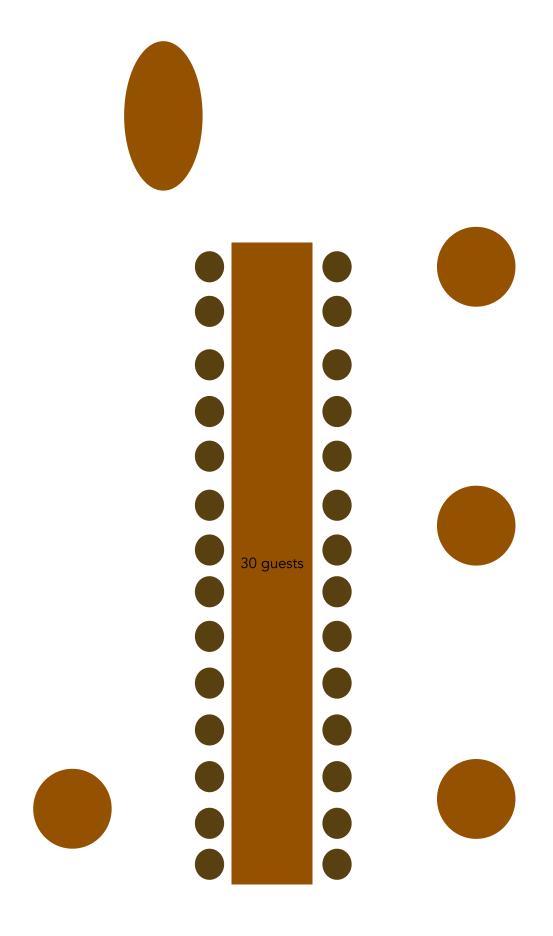

# Floor Plans

Private dining set up 1 - available for up to 30 guests (1 table)