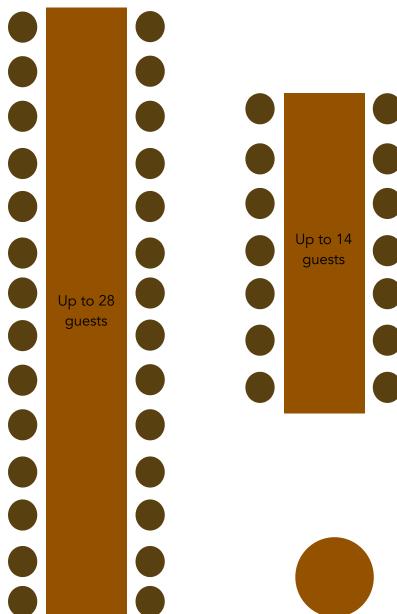

# Floor Plans

Private dining set up 1 - available for up to 30 guests (1 table)