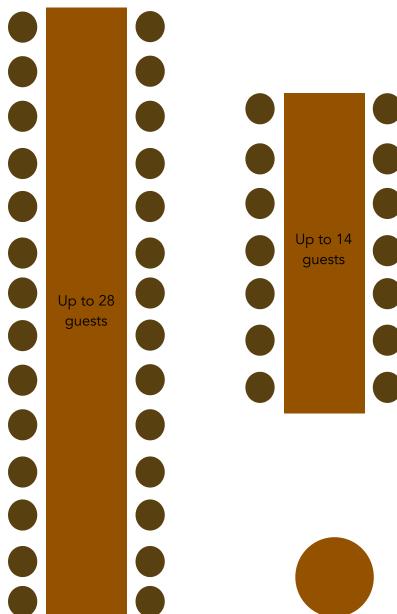

## Floor Plans

Private dining set up 1 - available for up to 30 guests (1 table)