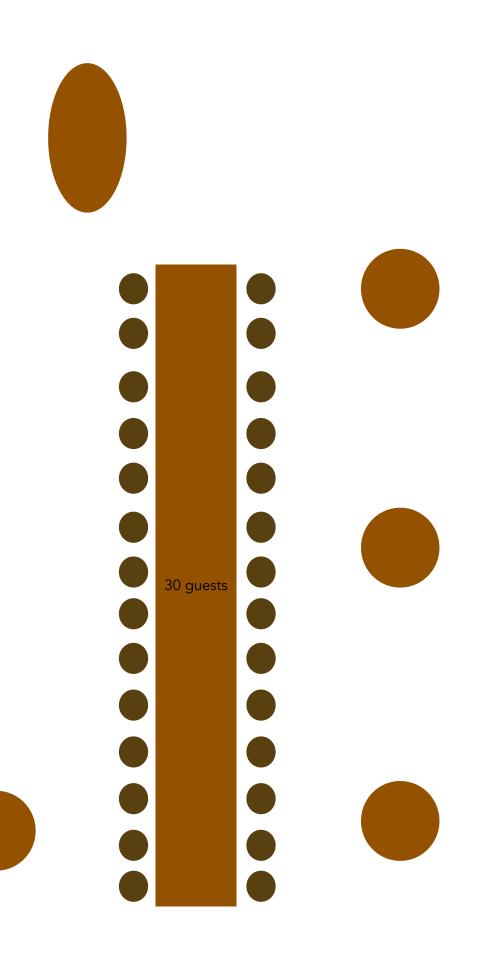

## Floor Plans

Private dining set up 1 - available for up to 30 guests (1 table)