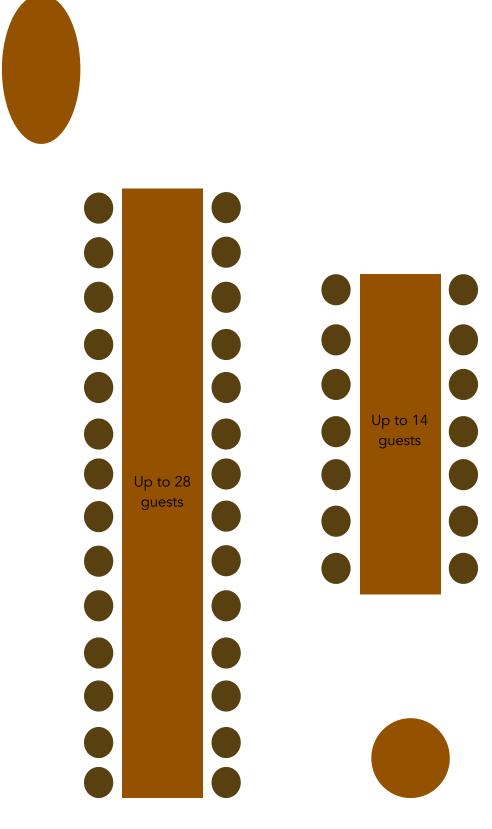

#### Short menu

Includes exclusive use of our space, service charge as well as tea & coffee after the meal

| Short form menu<br>including alcoholic<br>pairing | Monday                            | Tuesday                           | Wednesday                         | Thursday                          | Friday                            | Saturday            | Sunday                            |
|---------------------------------------------------|-----------------------------------|-----------------------------------|-----------------------------------|-----------------------------------|-----------------------------------|---------------------|-----------------------------------|
| Lunch                                             | £3500                             | £3500                             | £3500                             | £3500                             | £3500                             | £4900               | £3500                             |
|                                                   | For up to 20 guests               | For up to 28 guests | For up to 20 guests               |
|                                                   | 3.5 hours                         | 3.5 hours           | 3.5 hours                         |
|                                                   | Flexible start time               | Flexible start time               | 12 - 3.30pm                       | 12 - 3.30pm                       | 12 - 3.30pm                       | 12 - 3.30pm         | Flexible start time               |
|                                                   | 21-40 guests                      | 29-40 guests        | 21-40 guests                      |
|                                                   | Additional £140pp                 | Additional £140pp   | Additional £140pp                 |
| Dinner                                            | £3500                             | £3500                             | £4900                             | £4900                             | £4900                             | £4900               | £3500                             |
|                                                   | For up to 20 guests               | For up to 20 guests               | For up to 28 guests | For up to 20 guests               |
|                                                   | 3.5 hours                         | 3.5 hours           | 3.5 hours                         |
|                                                   | Flexible start time               | Flexible start time               | 7- 10.30pm                        | 7- 10.30pm                        | 7- 10.30pm                        | 7- 10.30pm          | Flexible start time               |
|                                                   | 21-40 guests                      | 21-40 guests                      | 29-40 guests                      | 29-40 guests                      | 29-40 guests                      | 29-40 guests        | 21-40 guests                      |
|                                                   | Additional £140pp                 | Additional £140pp   | Additional £140pp                 |
| Weddings                                          | £4000                             | £4000                             | £5500                             | £5500                             | £5500                             | £7500               | £4000                             |
|                                                   | For up to 20 guest                | For up to 20 guest                | For up to 28 guest                | For up to 28 guest                | For up to 28 guest                | For up to 40 guest  | For up to 20 guest                |
|                                                   | Up to 4.5 hours                   | Up to 5 hours       | Up to 4.5 hours                   |
|                                                   | Flexible start time               | Flexible start time | Flexible start time               |
|                                                   | 21-40 guests<br>Additional £140pp | 21-40 guests<br>Additional £140pp | 29-40 guests<br>Additional £140pp | 29-40 guests<br>Additional £140pp | 29-40 guests<br>Additional £140pp | N/A                 | 21-40 guests<br>Additional £140pp |

# L o n g m e n u Includes exclusive use of our space, service charge as well as tea & coffee after the meal

| Long form menu<br>including alcoholic<br>pairing | Monday                                 | Tuesday                                | Wednesday                              | Thursday                               | Friday                                 | Saturday                             | Sunday                                 |
|--------------------------------------------------|----------------------------------------|----------------------------------------|----------------------------------------|----------------------------------------|----------------------------------------|--------------------------------------|----------------------------------------|
| Lunch                                            | £3000<br>For up to 16 guests           | £4000<br>For up to 20 guests         | £4000<br>For up to 20 guests           |
|                                                  | 3.5 hours<br>Flexible start time       | 3.5 hours<br>Flexible start time       | 3.5 hours<br>12 - 3.30pm               | 3.5 hours<br>12 - 3.30pm               | 3.5 hours<br>12 - 3.30pm               | 3.5 hours<br>12 - 3.30pm             | 3.5 hours<br>Flexible start time       |
|                                                  | 17-30 guests<br>Additional £175pp      | 21-30 guests<br>Additional £175pp    | 21-40 guests<br>Additional £175pp      |
| Dinner                                           | £3000<br>For up to 16 guests           | £3000<br>For up to 16 guests           | £5000<br>For up to 24 guests         | £4000<br>For up to 20 guests           |
|                                                  | 3.5 hours<br>Flexible start time       | 3.5 hours<br>Flexible start time     | 3.5 hours<br>Flexible start time       |
|                                                  | 17-40 guests<br>Additional £175pp      | 17-40 guests<br>Additional £175pp      | 25-40 guests<br>Additional £175pp      | 25-40 guests<br>Additional £175pp      | 25-40 guests<br>Additional £175pp      | 25-40 guests<br>Additional £175pp    | 21-40 guests<br>Additional £175pp      |
| Weddings                                         | £4000<br>For up to 16 guests           | £4000<br>For up to 16 guest            | £6000<br>For up to 24 guest            | £6000<br>For up to 24 guest            | <u>£</u> 6000<br>For up to 24 guest    | £9500<br>For up to 40 guest          | £5000<br>For up to 20 guest            |
|                                                  | Up to 4.5 hours<br>Flexible start time | Up to 5 hours<br>Flexible start time | Up to 4.5 hours<br>Flexible start time |
|                                                  | 17-40 guests<br>Additional £175pp      | 17-40 guests<br>Additional £175pp      | 25-40 guests<br>Additional £175pp      | 25-40 guests<br>Additional £175pp      | 25-40 guests<br>Additional £175pp      | N/A                                  | 21-40 guests<br>Additional £175pp      |
|                                                  |                                        |                                        |                                        |                                        |                                        |                                      |                                        |