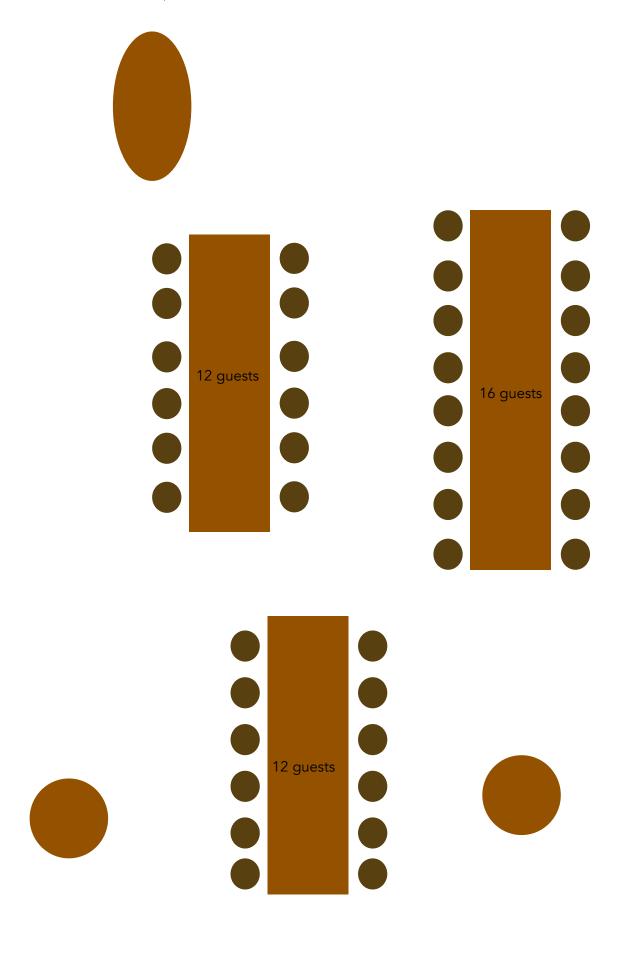

## Floor Plans

Private dining set up 1 - available for up to 30 guests (1 table)