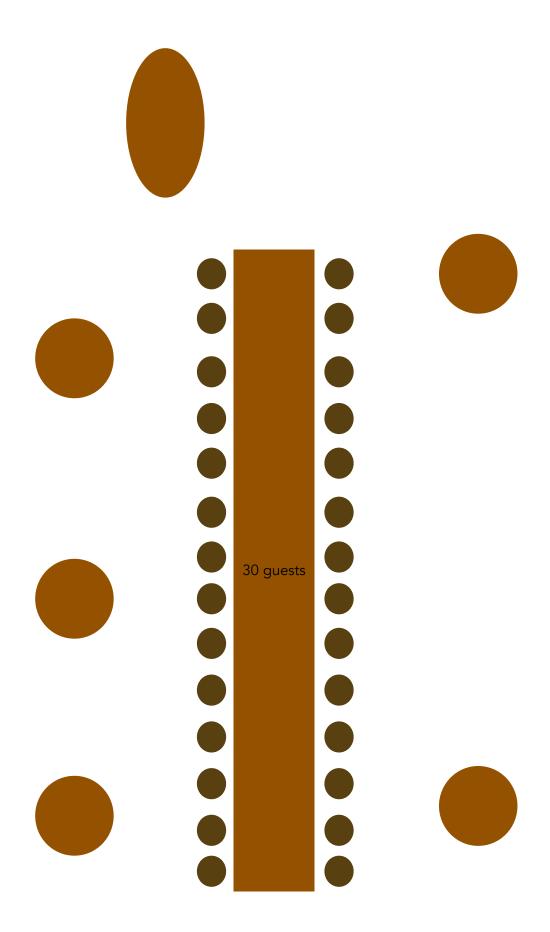

## Floor Plans

Private dining set up 1 - available for up to 30 guests (1 table)